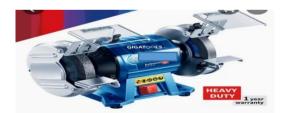

| ITEM #       | QTY                                                                                                                                              | UNIT      | ITEM / DESCRIPTION                                                                                                                                                                                                                                                                                                                                                                       | UNIT COST     | TOTAL COST  |
|--------------|--------------------------------------------------------------------------------------------------------------------------------------------------|-----------|------------------------------------------------------------------------------------------------------------------------------------------------------------------------------------------------------------------------------------------------------------------------------------------------------------------------------------------------------------------------------------------|---------------|-------------|
|              |                                                                                                                                                  |           | PRICES MUST BE TAX (VAT) INCLUSIVE                                                                                                                                                                                                                                                                                                                                                       |               |             |
|              | 2                                                                                                                                                | pcs       | Duty 220V 800W Powerful Wood Planer Door Plane Hand Held<br>Woodworking Surface for Wood Processing                                                                                                                                                                                                                                                                                      |               |             |
|              |                                                                                                                                                  |           | No-load speed: 11000 (rpm), Planing depth: 0.1 (mm), Slotting depth: 0.1 (mm),<br>Planing width: 82 (mm), Planer diameter: 82 * 2 (mm), Power supply voltage<br>220V, Frequency: 50Hz, Power type: AC power, Rated power: 800 (W),<br>Transmission: indirect, Shell material: aluminum, Weight: 2.4 (kg), Scope of<br>application; wood processing, Color:Light blue, Size:28.5*7.5*17cm |               |             |
|              | 1                                                                                                                                                | рс        | Circular Saw 1400W with Free 185 mm Aluminum Blade Heavy Duty                                                                                                                                                                                                                                                                                                                            |               |             |
|              |                                                                                                                                                  |           | Rated Power Input : 1400W, Rated Voltage : 220-240V, Frequency : 50-60 Hz,<br>No Load Speed : 0-5000 rpm, Cutting Depth at 45 Degree : 44mm, Cutting Depth<br>at 90 Degree : 65 mm, Saw Blade : 185 mm                                                                                                                                                                                   |               |             |
|              | 1                                                                                                                                                | set       | 10pcs Industrial Double End Screwdriver Bits Set (PH2/PH2x65mm) with<br>Magnet                                                                                                                                                                                                                                                                                                           |               |             |
|              | 1                                                                                                                                                | set       | 20 Pcs Air Hose Kit Air Compressor Accessories 1/4 NPT Quick Connect Air                                                                                                                                                                                                                                                                                                                 |               |             |
|              |                                                                                                                                                  |           | Tools Including Blow Chuck Nozzles Coupling , Material: Steel + Brass+<br>Aluminum, Size: 24*8*8cm, Weight: 700g, Package includes: 20* Air Compressor<br>Accessorie                                                                                                                                                                                                                     |               |             |
|              | 1                                                                                                                                                | set       | Doubled Wheeled Grinder - HD 350w                                                                                                                                                                                                                                                                                                                                                        |               |             |
|              | Grinder wheel diamneter: 15mm, no-load speed: 3000rpm, Grinder wheels width 20mm, Grinder wheel bare 20mm,<br>2 pcs 9 Pocket Tool Pounch Holster |           |                                                                                                                                                                                                                                                                                                                                                                                          |               |             |
|              |                                                                                                                                                  |           |                                                                                                                                                                                                                                                                                                                                                                                          |               |             |
|              |                                                                                                                                                  |           | Dimension: 7"L X 4"W X 9.5"H, Genuine Leather                                                                                                                                                                                                                                                                                                                                            |               |             |
|              | 2                                                                                                                                                | pcs       | Cold Chisel (22x16x250mm)                                                                                                                                                                                                                                                                                                                                                                |               |             |
|              |                                                                                                                                                  |           | carbon steel, paint coated                                                                                                                                                                                                                                                                                                                                                               |               |             |
|              | 2                                                                                                                                                | pcs       | Cold Chisel (4x16x250mm)                                                                                                                                                                                                                                                                                                                                                                 |               |             |
|              |                                                                                                                                                  |           | carbon steel, paint coated                                                                                                                                                                                                                                                                                                                                                               |               |             |
|              |                                                                                                                                                  |           | ***Continued on Next Page***                                                                                                                                                                                                                                                                                                                                                             |               |             |
|              |                                                                                                                                                  |           | TOTAL COST                                                                                                                                                                                                                                                                                                                                                                               |               |             |
|              |                                                                                                                                                  | V TEDM    |                                                                                                                                                                                                                                                                                                                                                                                          |               |             |
|              |                                                                                                                                                  |           | DELIVERY WITHIN 10 CALENDAR DAYS UPON RECEIPT OF APPROVED PU                                                                                                                                                                                                                                                                                                                             |               |             |
|              |                                                                                                                                                  |           | 30 Calendar Days Upon Receipt of Purchase Order (PO)                                                                                                                                                                                                                                                                                                                                     | KCHASE OKDE   | к (го).     |
|              |                                                                                                                                                  |           |                                                                                                                                                                                                                                                                                                                                                                                          |               |             |
| /ery Truly Y |                                                                                                                                                  | ele       | PRICES IN THE ABOVE OFFE                                                                                                                                                                                                                                                                                                                                                                 |               | ED TRUE AND |
|              | A. O. I                                                                                                                                          | AR M. FI  | Officer II Representative:                                                                                                                                                                                                                                                                                                                                                               |               |             |
| E            |                                                                                                                                                  |           | pshs.edu.ph                                                                                                                                                                                                                                                                                                                                                                              | Printed Name) |             |
|              |                                                                                                                                                  |           | Company Name:                                                                                                                                                                                                                                                                                                                                                                            |               |             |
| MPORTAN      |                                                                                                                                                  | e tvnewri | Address:                                                                                                                                                                                                                                                                                                                                                                                 |               |             |
|              |                                                                                                                                                  |           | quivalent , specify Mobile No., Tel. No.:                                                                                                                                                                                                                                                                                                                                                |               |             |
| ,            | - ·                                                                                                                                              | ,         |                                                                                                                                                                                                                                                                                                                                                                                          |               |             |