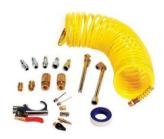

| ITEM #       | QTY                                                                                                                                              | UNIT      | ITEM / DESCRIPTION                                                                                                                                                                                                                                                                                                                                                                       | UNIT COST     | TOTAL COST  |
|--------------|--------------------------------------------------------------------------------------------------------------------------------------------------|-----------|------------------------------------------------------------------------------------------------------------------------------------------------------------------------------------------------------------------------------------------------------------------------------------------------------------------------------------------------------------------------------------------|---------------|-------------|
|              |                                                                                                                                                  |           | PRICES MUST BE TAX (VAT) INCLUSIVE                                                                                                                                                                                                                                                                                                                                                       |               |             |
|              | 2                                                                                                                                                | pcs       | Duty 220V 800W Powerful Wood Planer Door Plane Hand Held<br>Woodworking Surface for Wood Processing                                                                                                                                                                                                                                                                                      |               |             |
|              |                                                                                                                                                  |           | No-load speed: 11000 (rpm), Planing depth: 0.1 (mm), Slotting depth: 0.1 (mm),<br>Planing width: 82 (mm), Planer diameter: 82 * 2 (mm), Power supply voltage<br>220V, Frequency: 50Hz, Power type: AC power, Rated power: 800 (W),<br>Transmission: indirect, Shell material: aluminum, Weight: 2.4 (kg), Scope of<br>application; wood processing, Color:Light blue, Size:28.5*7.5*17cm |               |             |
|              | 1                                                                                                                                                | рс        | Circular Saw 1400W with Free 185 mm Aluminum Blade Heavy Duty                                                                                                                                                                                                                                                                                                                            |               |             |
|              |                                                                                                                                                  |           | Rated Power Input : 1400W, Rated Voltage : 220-240V, Frequency : 50-60 Hz,<br>No Load Speed : 0-5000 rpm, Cutting Depth at 45 Degree : 44mm, Cutting Depth<br>at 90 Degree : 65 mm, Saw Blade : 185 mm                                                                                                                                                                                   |               |             |
|              | 1                                                                                                                                                | set       | 10pcs Industrial Double End Screwdriver Bits Set (PH2/PH2x65mm) with<br>Magnet                                                                                                                                                                                                                                                                                                           |               |             |
|              | 1                                                                                                                                                | set       | 20 Pcs Air Hose Kit Air Compressor Accessories 1/4 NPT Quick Connect Air                                                                                                                                                                                                                                                                                                                 |               |             |
|              |                                                                                                                                                  |           | Tools Including Blow Chuck Nozzles Coupling , Material: Steel + Brass+<br>Aluminum, Size: 24*8*8cm, Weight: 700g, Package includes: 20* Air Compressor<br>Accessorie                                                                                                                                                                                                                     |               |             |
|              | 1                                                                                                                                                | set       | Doubled Wheeled Grinder - HD 350w                                                                                                                                                                                                                                                                                                                                                        |               |             |
|              | Grinder wheel diamneter: 15mm, no-load speed: 3000rpm, Grinder wheels width 20mm, Grinder wheel bare 20mm,<br>2 pcs 9 Pocket Tool Pounch Holster |           |                                                                                                                                                                                                                                                                                                                                                                                          |               |             |
|              |                                                                                                                                                  |           |                                                                                                                                                                                                                                                                                                                                                                                          |               |             |
|              |                                                                                                                                                  |           | Dimension: 7"L X 4"W X 9.5"H, Genuine Leather                                                                                                                                                                                                                                                                                                                                            |               |             |
|              | 2                                                                                                                                                | pcs       | Cold Chisel (22x16x250mm)                                                                                                                                                                                                                                                                                                                                                                |               |             |
|              |                                                                                                                                                  |           | carbon steel, paint coated                                                                                                                                                                                                                                                                                                                                                               |               |             |
|              | 2                                                                                                                                                | pcs       | Cold Chisel (4x16x250mm)                                                                                                                                                                                                                                                                                                                                                                 |               |             |
|              |                                                                                                                                                  |           | carbon steel, paint coated                                                                                                                                                                                                                                                                                                                                                               |               |             |
|              |                                                                                                                                                  |           | ***Continued on Next Page***                                                                                                                                                                                                                                                                                                                                                             |               |             |
|              |                                                                                                                                                  |           | TOTAL COST                                                                                                                                                                                                                                                                                                                                                                               |               |             |
|              |                                                                                                                                                  | V TEDM    |                                                                                                                                                                                                                                                                                                                                                                                          |               |             |
|              |                                                                                                                                                  |           | DELIVERY WITHIN 10 CALENDAR DAYS UPON RECEIPT OF APPROVED PU                                                                                                                                                                                                                                                                                                                             |               |             |
|              |                                                                                                                                                  |           | 30 Calendar Days Upon Receipt of Purchase Order (PO)                                                                                                                                                                                                                                                                                                                                     | KCHASE OKDE   | к (го).     |
|              |                                                                                                                                                  |           |                                                                                                                                                                                                                                                                                                                                                                                          |               |             |
| /ery Truly Y |                                                                                                                                                  | ele       | PRICES IN THE ABOVE OFFE                                                                                                                                                                                                                                                                                                                                                                 |               | ED TRUE AND |
|              | A. O. I                                                                                                                                          | AR M. FI  | Officer II Representative:                                                                                                                                                                                                                                                                                                                                                               |               |             |
| E            |                                                                                                                                                  |           | pshs.edu.ph                                                                                                                                                                                                                                                                                                                                                                              | Printed Name) |             |
|              |                                                                                                                                                  |           | Company Name:                                                                                                                                                                                                                                                                                                                                                                            |               |             |
| MPORTAN      |                                                                                                                                                  | e tvnewri | Address:                                                                                                                                                                                                                                                                                                                                                                                 |               |             |
|              |                                                                                                                                                  |           | quivalent , specify Mobile No., Tel. No.:                                                                                                                                                                                                                                                                                                                                                |               |             |
| ,            | - ·                                                                                                                                              | ,         |                                                                                                                                                                                                                                                                                                                                                                                          |               |             |