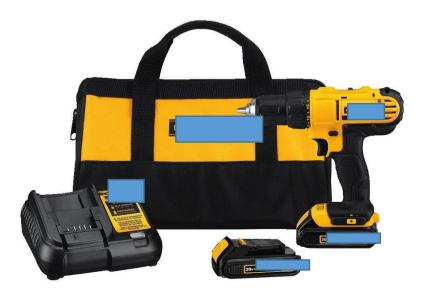

#### DELIVERY WITHIN 10 CALENDAR DAYS UPON RECEIPT OF APPROVED PURCHASE ORDER (PO).

| ITEM #       | QTY                                | UNIT     | ITEM / DESCRIPTION                                                                                                                                            | UNIT COST       | TOTAL COST |  |  |  |  |  |
|--------------|------------------------------------|----------|---------------------------------------------------------------------------------------------------------------------------------------------------------------|-----------------|------------|--|--|--|--|--|
|              | PRICES MUST BE TAX (VAT) INCLUSIVE |          |                                                                                                                                                               |                 |            |  |  |  |  |  |
| Lot 1        |                                    |          | CARPENTER TOOLS                                                                                                                                               |                 |            |  |  |  |  |  |
|              | 1                                  | рс       | Sledge Hammer 12lb                                                                                                                                            |                 |            |  |  |  |  |  |
|              |                                    |          | Fiberglass Handle, Product Dimension 18x6x5 inches                                                                                                            |                 |            |  |  |  |  |  |
|              | 1                                  | рс       | Rubber Mallet (225g / 8OZ) Fiberglass                                                                                                                         |                 |            |  |  |  |  |  |
|              |                                    |          | Rubber hammerhead, Fiberglass handle, Product Dimension 18x6x5 inches                                                                                         |                 |            |  |  |  |  |  |
|              | 1                                  | рс       | Ballpeen Hammer 16 OZ                                                                                                                                         |                 |            |  |  |  |  |  |
|              |                                    |          | Iron head with wooden handle, Product Dimension 18x6x5 inches                                                                                                 |                 |            |  |  |  |  |  |
|              | 2                                  | pcs      | Claw Hammer Steel 450g / 16oz                                                                                                                                 |                 |            |  |  |  |  |  |
|              |                                    |          | Flock-filled rubber grip for comfort & durability, Product Dimension<br>12.75x5.75x1.13 inches                                                                |                 |            |  |  |  |  |  |
|              | 1                                  | set      | Wood Chisel 3 pcs, 1/2, 3/4 and 1 inch                                                                                                                        |                 |            |  |  |  |  |  |
|              |                                    |          | Item weight 1.3 pounds, Product Dimension 12x1.3x7 inches                                                                                                     |                 |            |  |  |  |  |  |
|              | 2                                  | pcs      | Jab Saw                                                                                                                                                       |                 |            |  |  |  |  |  |
|              |                                    |          | Blade Length 6 Inches, Item weight 4.9 ounces,Product Dimension 3x3x1 inches                                                                                  |                 |            |  |  |  |  |  |
|              | 1                                  | рс       | Thrifty Levels                                                                                                                                                |                 |            |  |  |  |  |  |
|              |                                    |          | Item Weight: 7.4 ounces, Product Dimension: 24x4.4x1 Inches                                                                                                   |                 |            |  |  |  |  |  |
|              | 2                                  | pcs      | Tape Measure 8m / 26ft<br>Metric & Imparial Scales, Class 2 Blade, Bi material case, 25mm Steel Tylen                                                         |                 |            |  |  |  |  |  |
|              |                                    |          | Metric & Imperial Scales, Class 2 Blade, Bi-material case, 25mm Steel Tylon-<br>Coated Blade, Corrosion resistant, Positive Blade Lock, 3-Rivet True-Zero End |                 |            |  |  |  |  |  |
|              |                                    |          | Hook, Tape Measure 8m / 26 x 1                                                                                                                                |                 |            |  |  |  |  |  |
|              | 2                                  | set      |                                                                                                                                                               |                 |            |  |  |  |  |  |
|              |                                    |          | 20V Cordless Drill / Driver Kit, Compact, 1/2-Inch<br>Item weight: 3.64 pounds, Product Dimension : 13.88x9.88x4.25 inches, Batteries:                        | Batteries:      |            |  |  |  |  |  |
|              |                                    |          | 1 Lithium ion batteries required. (included), Wattage: 300 watts, Maximum Power:                                                                              |                 |            |  |  |  |  |  |
|              | _                                  |          | 300 watts                                                                                                                                                     |                 |            |  |  |  |  |  |
|              | 2                                  | pcs      | Cross Cut Saw 20"<br>Item Weight: 16 ounce, Product Dimension: 23.23x5.51x 1.18 inches, Size:: 20                                                             |                 |            |  |  |  |  |  |
|              |                                    |          | Inches, Materials: Metal                                                                                                                                      |                 |            |  |  |  |  |  |
|              | 2                                  | pcs      | Hacksaw Frame with Blade Heavy Duty 12 inches                                                                                                                 |                 |            |  |  |  |  |  |
|              |                                    |          | andle Material: Rubber, length:410cm, height:155cm, hacksaw frame                                                                                             |                 |            |  |  |  |  |  |
|              |                                    |          | weight:740g, Item Weight: 2.2 pound, Product dimension : 17.5x6.5x2 Inches ***Continued on Next Page***                                                       |                 |            |  |  |  |  |  |
|              |                                    |          | <u> </u>                                                                                                                                                      |                 |            |  |  |  |  |  |
|              |                                    |          | TOTAL COST                                                                                                                                                    |                 |            |  |  |  |  |  |
| 1            | DELIVER                            |          |                                                                                                                                                               |                 |            |  |  |  |  |  |
|              | DELIVER                            | RY TIME: | DELIVERY WITHIN 10 CALENDAR DAYS UPON RECEIPT OF APPROVED PU                                                                                                  | RCHASE ORDE     | R (PO).    |  |  |  |  |  |
|              | PAYMEN                             | T TERM:  | 30 Calendar Days Upon Receipt of Purchase Order (PO)                                                                                                          |                 |            |  |  |  |  |  |
|              |                                    |          |                                                                                                                                                               |                 |            |  |  |  |  |  |
| Very Truly Y | /ours,                             | O        | PRICES IN THE ABOVE OFFE                                                                                                                                      |                 | D TRUE AND |  |  |  |  |  |
|              |                                    | elel     | CORF                                                                                                                                                          | RECT:           |            |  |  |  |  |  |
|              | ELIAZA                             | AR M. FI | RMALO Authorized Company                                                                                                                                      |                 |            |  |  |  |  |  |
|              | A. O. IN                           | - Supply | Officer II Representative:                                                                                                                                    |                 |            |  |  |  |  |  |
|              |                                    |          |                                                                                                                                                               | r Printed Name) |            |  |  |  |  |  |
|              | <i>∟mail: bacs</i>                 | ec@mrc.µ | oshs.edu.ph Company Name:                                                                                                                                     |                 |            |  |  |  |  |  |
| MPORT        |                                    |          |                                                                                                                                                               |                 |            |  |  |  |  |  |
| IMPORTAN     |                                    |          | ten in ink clearly.                                                                                                                                           |                 |            |  |  |  |  |  |
|              |                                    |          | quivalent, specify Mobile No., Tel. No.:                                                                                                                      |                 |            |  |  |  |  |  |
| brand nam    |                                    |          | T.I.N.:                                                                                                                                                       |                 |            |  |  |  |  |  |
|              |                                    |          |                                                                                                                                                               |                 |            |  |  |  |  |  |