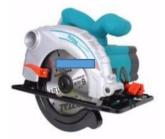

| ITEM #       | QTY                                                                                                                                              | UNIT      | ITEM / DESCRIPTION                                                                                                                                                                                                                                                                                                                                                                       | UNIT COST     | TOTAL COST  |
|--------------|--------------------------------------------------------------------------------------------------------------------------------------------------|-----------|------------------------------------------------------------------------------------------------------------------------------------------------------------------------------------------------------------------------------------------------------------------------------------------------------------------------------------------------------------------------------------------|---------------|-------------|
|              |                                                                                                                                                  |           | PRICES MUST BE TAX (VAT) INCLUSIVE                                                                                                                                                                                                                                                                                                                                                       |               |             |
|              | 2                                                                                                                                                | pcs       | Duty 220V 800W Powerful Wood Planer Door Plane Hand Held<br>Woodworking Surface for Wood Processing                                                                                                                                                                                                                                                                                      |               |             |
|              |                                                                                                                                                  |           | No-load speed: 11000 (rpm), Planing depth: 0.1 (mm), Slotting depth: 0.1 (mm),<br>Planing width: 82 (mm), Planer diameter: 82 * 2 (mm), Power supply voltage<br>220V, Frequency: 50Hz, Power type: AC power, Rated power: 800 (W),<br>Transmission: indirect, Shell material: aluminum, Weight: 2.4 (kg), Scope of<br>application; wood processing, Color:Light blue, Size:28.5*7.5*17cm |               |             |
|              | 1                                                                                                                                                | рс        | Circular Saw 1400W with Free 185 mm Aluminum Blade Heavy Duty                                                                                                                                                                                                                                                                                                                            |               |             |
|              |                                                                                                                                                  |           | Rated Power Input : 1400W, Rated Voltage : 220-240V, Frequency : 50-60 Hz,<br>No Load Speed : 0-5000 rpm, Cutting Depth at 45 Degree : 44mm, Cutting Depth<br>at 90 Degree : 65 mm, Saw Blade : 185 mm                                                                                                                                                                                   |               |             |
|              | 1                                                                                                                                                | set       | 10pcs Industrial Double End Screwdriver Bits Set (PH2/PH2x65mm) with<br>Magnet                                                                                                                                                                                                                                                                                                           |               |             |
|              | 1                                                                                                                                                | set       | 20 Pcs Air Hose Kit Air Compressor Accessories 1/4 NPT Quick Connect Air                                                                                                                                                                                                                                                                                                                 |               |             |
|              |                                                                                                                                                  |           | Tools Including Blow Chuck Nozzles Coupling , Material: Steel + Brass+<br>Aluminum, Size: 24*8*8cm, Weight: 700g, Package includes: 20* Air Compressor<br>Accessorie                                                                                                                                                                                                                     |               |             |
|              | 1                                                                                                                                                | set       | Doubled Wheeled Grinder - HD 350w                                                                                                                                                                                                                                                                                                                                                        |               |             |
|              | Grinder wheel diamneter: 15mm, no-load speed: 3000rpm, Grinder wheels width 20mm, Grinder wheel bare 20mm,<br>2 pcs 9 Pocket Tool Pounch Holster |           |                                                                                                                                                                                                                                                                                                                                                                                          |               |             |
|              |                                                                                                                                                  |           |                                                                                                                                                                                                                                                                                                                                                                                          |               |             |
|              |                                                                                                                                                  |           | Dimension: 7"L X 4"W X 9.5"H, Genuine Leather                                                                                                                                                                                                                                                                                                                                            |               |             |
|              | 2                                                                                                                                                | pcs       | Cold Chisel (22x16x250mm)                                                                                                                                                                                                                                                                                                                                                                |               |             |
|              |                                                                                                                                                  |           | carbon steel, paint coated                                                                                                                                                                                                                                                                                                                                                               |               |             |
|              | 2                                                                                                                                                | pcs       | Cold Chisel (4x16x250mm)                                                                                                                                                                                                                                                                                                                                                                 |               |             |
|              |                                                                                                                                                  |           | carbon steel, paint coated                                                                                                                                                                                                                                                                                                                                                               |               |             |
|              |                                                                                                                                                  |           | ***Continued on Next Page***                                                                                                                                                                                                                                                                                                                                                             |               |             |
|              |                                                                                                                                                  |           | TOTAL COST                                                                                                                                                                                                                                                                                                                                                                               |               |             |
|              |                                                                                                                                                  | V TEDM    |                                                                                                                                                                                                                                                                                                                                                                                          |               |             |
|              |                                                                                                                                                  |           | DELIVERY WITHIN 10 CALENDAR DAYS UPON RECEIPT OF APPROVED PU                                                                                                                                                                                                                                                                                                                             |               |             |
|              |                                                                                                                                                  |           | 30 Calendar Days Upon Receipt of Purchase Order (PO)                                                                                                                                                                                                                                                                                                                                     | KCHASE OKDE   | к (го).     |
|              |                                                                                                                                                  |           |                                                                                                                                                                                                                                                                                                                                                                                          |               |             |
| /ery Truly Y |                                                                                                                                                  | ele       | PRICES IN THE ABOVE OFFE                                                                                                                                                                                                                                                                                                                                                                 |               | ED TRUE AND |
|              | A. O. I                                                                                                                                          | AR M. FI  | Officer II Representative:                                                                                                                                                                                                                                                                                                                                                               |               |             |
| E            |                                                                                                                                                  |           | pshs.edu.ph                                                                                                                                                                                                                                                                                                                                                                              | Printed Name) |             |
|              |                                                                                                                                                  |           | Company Name:                                                                                                                                                                                                                                                                                                                                                                            |               |             |
| MPORTAN      |                                                                                                                                                  | e tvnewri | Address:                                                                                                                                                                                                                                                                                                                                                                                 |               |             |
|              |                                                                                                                                                  |           | quivalent , specify Mobile No., Tel. No.:                                                                                                                                                                                                                                                                                                                                                |               |             |
| ,            | - ·                                                                                                                                              | ,         |                                                                                                                                                                                                                                                                                                                                                                                          |               |             |