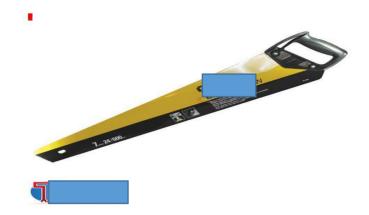

#### DELIVERY WITHIN 10 CALENDAR DAYS UPON RECEIPT OF APPROVED PURCHASE ORDER (PO).

| ITEM #       | QTY                                | UNIT     | ITEM / DESCRIPTION                                                                                                                                            | UNIT COST       | TOTAL COST |  |  |  |  |  |
|--------------|------------------------------------|----------|---------------------------------------------------------------------------------------------------------------------------------------------------------------|-----------------|------------|--|--|--|--|--|
|              | PRICES MUST BE TAX (VAT) INCLUSIVE |          |                                                                                                                                                               |                 |            |  |  |  |  |  |
| Lot 1        |                                    |          | CARPENTER TOOLS                                                                                                                                               |                 |            |  |  |  |  |  |
|              | 1                                  | рс       | Sledge Hammer 12lb                                                                                                                                            |                 |            |  |  |  |  |  |
|              |                                    |          | Fiberglass Handle, Product Dimension 18x6x5 inches                                                                                                            |                 |            |  |  |  |  |  |
|              | 1                                  | рс       | Rubber Mallet (225g / 8OZ) Fiberglass                                                                                                                         |                 |            |  |  |  |  |  |
|              |                                    |          | Rubber hammerhead, Fiberglass handle, Product Dimension 18x6x5 inches                                                                                         |                 |            |  |  |  |  |  |
|              | 1                                  | рс       | Ballpeen Hammer 16 OZ                                                                                                                                         |                 |            |  |  |  |  |  |
|              |                                    |          | Iron head with wooden handle, Product Dimension 18x6x5 inches                                                                                                 |                 |            |  |  |  |  |  |
|              | 2                                  | pcs      | Claw Hammer Steel 450g / 16oz                                                                                                                                 |                 |            |  |  |  |  |  |
|              |                                    |          | Flock-filled rubber grip for comfort & durability, Product Dimension<br>12.75x5.75x1.13 inches                                                                |                 |            |  |  |  |  |  |
|              | 1                                  | set      | Wood Chisel 3 pcs, 1/2, 3/4 and 1 inch                                                                                                                        |                 |            |  |  |  |  |  |
|              |                                    |          | Item weight 1.3 pounds, Product Dimension 12x1.3x7 inches                                                                                                     |                 |            |  |  |  |  |  |
|              | 2                                  | pcs      | Jab Saw                                                                                                                                                       |                 |            |  |  |  |  |  |
|              |                                    |          | Blade Length 6 Inches, Item weight 4.9 ounces,Product Dimension 3x3x1 inches                                                                                  |                 |            |  |  |  |  |  |
|              | 1                                  | рс       | Thrifty Levels                                                                                                                                                |                 |            |  |  |  |  |  |
|              |                                    |          | Item Weight: 7.4 ounces, Product Dimension: 24x4.4x1 Inches                                                                                                   |                 |            |  |  |  |  |  |
|              | 2                                  | pcs      | Tape Measure 8m / 26ft<br>Metric & Imparial Scales, Class 2 Blade, Bi material case, 25mm Steel Tylen                                                         |                 |            |  |  |  |  |  |
|              |                                    |          | Metric & Imperial Scales, Class 2 Blade, Bi-material case, 25mm Steel Tylon-<br>Coated Blade, Corrosion resistant, Positive Blade Lock, 3-Rivet True-Zero End |                 |            |  |  |  |  |  |
|              |                                    |          | Hook, Tape Measure 8m / 26 x 1                                                                                                                                |                 |            |  |  |  |  |  |
|              | 2                                  | set      |                                                                                                                                                               |                 |            |  |  |  |  |  |
|              |                                    |          | 20V Cordless Drill / Driver Kit, Compact, 1/2-Inch<br>Item weight: 3.64 pounds, Product Dimension : 13.88x9.88x4.25 inches, Batteries:                        | Batteries:      |            |  |  |  |  |  |
|              |                                    |          | 1 Lithium ion batteries required. (included), Wattage: 300 watts, Maximum Power:                                                                              |                 |            |  |  |  |  |  |
|              | _                                  |          | 300 watts                                                                                                                                                     |                 |            |  |  |  |  |  |
|              | 2                                  | pcs      | Cross Cut Saw 20"<br>Item Weight: 16 ounce, Product Dimension: 23.23x5.51x 1.18 inches, Size:: 20                                                             |                 |            |  |  |  |  |  |
|              |                                    |          | Inches, Materials: Metal                                                                                                                                      |                 |            |  |  |  |  |  |
|              | 2                                  | pcs      | Hacksaw Frame with Blade Heavy Duty 12 inches                                                                                                                 |                 |            |  |  |  |  |  |
|              |                                    |          | andle Material: Rubber, length:410cm, height:155cm, hacksaw frame                                                                                             |                 |            |  |  |  |  |  |
|              |                                    |          | weight:740g, Item Weight: 2.2 pound, Product dimension : 17.5x6.5x2 Inches ***Continued on Next Page***                                                       |                 |            |  |  |  |  |  |
|              |                                    |          | <u> </u>                                                                                                                                                      |                 |            |  |  |  |  |  |
|              |                                    |          | TOTAL COST                                                                                                                                                    |                 |            |  |  |  |  |  |
| 1            | DELIVER                            |          |                                                                                                                                                               |                 |            |  |  |  |  |  |
|              | DELIVER                            | RY TIME: | DELIVERY WITHIN 10 CALENDAR DAYS UPON RECEIPT OF APPROVED PU                                                                                                  | RCHASE ORDE     | R (PO).    |  |  |  |  |  |
|              | PAYMEN                             | T TERM:  | 30 Calendar Days Upon Receipt of Purchase Order (PO)                                                                                                          |                 |            |  |  |  |  |  |
|              |                                    |          |                                                                                                                                                               |                 |            |  |  |  |  |  |
| Very Truly Y | /ours,                             | O        | PRICES IN THE ABOVE OFFE                                                                                                                                      |                 | D TRUE AND |  |  |  |  |  |
|              |                                    | elel     | CORF                                                                                                                                                          | RECT:           |            |  |  |  |  |  |
|              | ELIAZA                             | AR M. FI | RMALO Authorized Company                                                                                                                                      |                 |            |  |  |  |  |  |
|              | A. O. IN                           | - Supply | Officer II Representative:                                                                                                                                    |                 |            |  |  |  |  |  |
|              |                                    |          |                                                                                                                                                               | r Printed Name) |            |  |  |  |  |  |
|              | <i>∟mail: bacs</i>                 | ec@mrc.µ | oshs.edu.ph Company Name:                                                                                                                                     |                 |            |  |  |  |  |  |
| MPORT        |                                    |          |                                                                                                                                                               |                 |            |  |  |  |  |  |
| IMPORTAN     |                                    |          | ten in ink clearly.                                                                                                                                           |                 |            |  |  |  |  |  |
|              |                                    |          | quivalent, specify Mobile No., Tel. No.:                                                                                                                      |                 |            |  |  |  |  |  |
| brand nam    |                                    |          | T.I.N.:                                                                                                                                                       |                 |            |  |  |  |  |  |
|              |                                    |          |                                                                                                                                                               |                 |            |  |  |  |  |  |